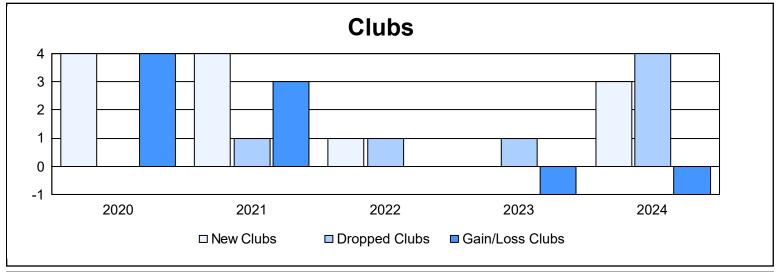

District D 4 As of June 2024 Cumulative

| Year      | New<br>Clubs | Dropped<br>Clubs | Gain/<br>Loss<br>Clubs | New<br>Members | Charter<br>Members | Reinstate<br>Members | Transfer<br>Members | Total<br>Member<br>Added | Total<br>Members<br>Dropped | Gain/<br>Loss<br>Members |
|-----------|--------------|------------------|------------------------|----------------|--------------------|----------------------|---------------------|--------------------------|-----------------------------|--------------------------|
| 2019-2020 | 4            | 0                | 4                      | 189            | 133                | 15                   | 4                   | 341                      | 307                         | 34                       |
| 2020-2021 | 4            | 1                | 3                      | 336            | 128                | 12                   | 3                   | 479                      | 344                         | 135                      |
| 2021-2022 | 1            | 1                | 0                      | 288            | 47                 | 20                   | 5                   | 360                      | 384                         | -24                      |
| 2022-2023 | 0            | 1                | -1                     | 172            | 5                  | 9                    | 6                   | 192                      | 344                         | -152                     |
| 2023-2024 | 3            | 4                | -1                     | 155            | 81                 | 36                   | 14                  | 286                      | 311                         | -25                      |
| Average   | 2            | 1                | 1                      | 228            | 79                 | 18                   | 6                   | 332                      | 338                         | -6                       |