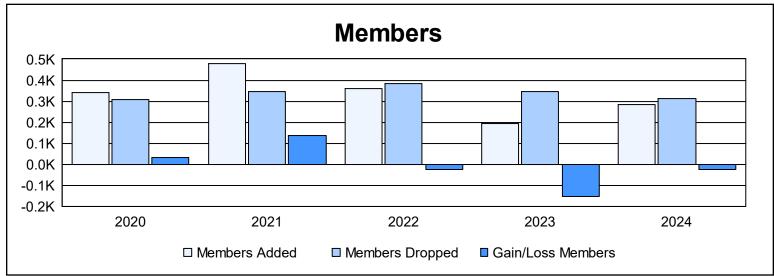

District D 4 As of June 2024 Cumulative

| Year      | New<br>Clubs | Dropped<br>Clubs | Gain/<br>Loss<br>Clubs | New<br>Members | Charter<br>Members | Reinstate<br>Members | Transfer<br>Members | Total<br>Member<br>Added | Total<br>Members<br>Dropped | Gain/<br>Loss<br>Members |
|-----------|--------------|------------------|------------------------|----------------|--------------------|----------------------|---------------------|--------------------------|-----------------------------|--------------------------|
| 2019-2020 | 4            | 0                | 4                      | 189            | 133                | 15                   | 4                   | 341                      | 307                         | 34                       |
| 2020-2021 | 4            | 1                | 3                      | 336            | 128                | 12                   | 3                   | 479                      | 344                         | 135                      |
| 2021-2022 | 1            | 1                | 0                      | 288            | 47                 | 20                   | 5                   | 360                      | 384                         | -24                      |
| 2022-2023 | 0            | 1                | -1                     | 172            | 5                  | 9                    | 6                   | 192                      | 344                         | -152                     |
| 2023-2024 | 3            | 4                | -1                     | 155            | 81                 | 36                   | 14                  | 286                      | 311                         | -25                      |
| Average   | 2            | 1                | 1                      | 228            | 79                 | 18                   | 6                   | 332                      | 338                         | -6                       |